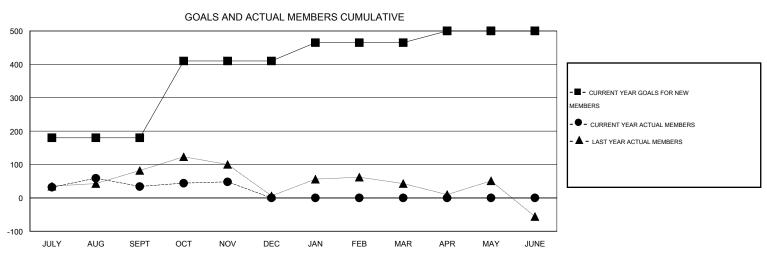

## LOCATION INDIA

GMT CA 6

|               |                  | Clubs             |                  |                  | Members               |                    |                                     |                    |                  |  |
|---------------|------------------|-------------------|------------------|------------------|-----------------------|--------------------|-------------------------------------|--------------------|------------------|--|
|               | RESU             | LTS FOR 2014-2015 |                  |                  | RESULTS FOR 2014-2015 |                    |                                     |                    |                  |  |
| QUARTER       | NEW CLUB<br>GOAL | NEW CLUBS         | DROPPED<br>CLUBS | NET<br>GAIN/LOSS | QUARTER               | NEW MEMBER<br>GOAL | CHARTER AND<br>NEW MEMBERS<br>ADDED | DROPPED<br>MEMBERS | NET<br>GAIN/LOSS |  |
| JULY/AUG/SEPT | 2                | 0                 | 0                | 0                | JULY/AUG/SEPT         | 180                | 102                                 | 68                 | 34               |  |
| OCT/NOV/DEC   | 2                | 0                 | 0                | 0                | OCT/NOV/DEC           | 230                | 21                                  | 7                  | 14               |  |
| JAN/FEB/MAR   | 1                | 0                 | 0                | 0                | JAN/FEB/MAR           | 55                 | 0                                   | 0                  | 0                |  |
| APR/MAY/JUNE  | 1                | 0                 | 0                | 0                | APR/MAY/JUNE          | 35                 | 0                                   | 0                  | 0                |  |